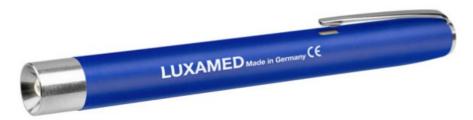

#### Ref. D1.211.212

Diagnostic Penlight LED OF Luxamed is resistant and lasts over time thanks to LED technology!

This technology provides a shadow-free field of vision and optimum illumination in the area of application. The LEDs are powered by a constant current, guaranteeing considerably longer life.

## **Description**

Penlight for optimal eye and throat examinations, with LED light approved for eye examinations.

- Top quality ABS plastic housing
- Weight 31.5 g
- Life time LED 100.000 h
- Luminous intensity 18.000 22.000 mcd
- Colour temperature: approx. 7000 Kelvin
- Operating voltage 3.0 V
- Incl. 2 AAA batteries

Available in :

White (Ref : D1.211.912)

Blue (Ref : D1.211.212)

Grey (Ref : D1.211.312)

Yellow (Ref : D1.211.512)

Kids (Ref: D1.311.912)

Black (Ref: D1.211.112)

Red (Ref : D1.211.412)