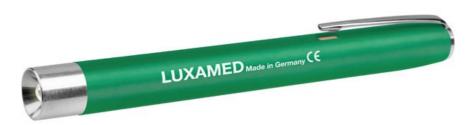

#### Ref. D1.211.612

Diagnostic Penlight LED OF Luxamed is resistant and lasts over time thanks to LED technology!

This technology provides a shadow-free field of vision and optimum illumination in the area of application. The LEDs are powered by a constant current, guaranteeing considerably longer life.

## **Description**

Penlight for optimal eye and throat examinations, with LED light approved for eye examinations.

- Top quality ABS plastic housing
- Weight 31.5 g
- Life time LED 100.000 h
- Luminous intensity 18.000 22.000 mcd
- Colour temperature: approx. 7000 Kelvin
- Operating voltage 3.0 V
- Incl. 2 AAA batteries

Available in :

- White (Ref : D1.211.912)
- Blue (Ref : D1.211.212)
- Grey (Ref : D1.211.312)
- Yellow (Ref : D1.211.512)
- Kids (Ref: D1.311.912)
- Black (Ref: D1.211.112)
- Red (Ref : D1.211.412)
- Green (Ref : D1.211.612)