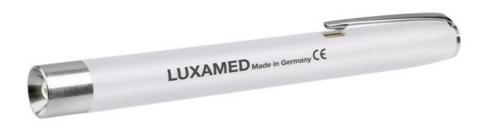

## DIAGNOSTIC PENLIGHT LED - LUXAMED

Ref. D1.211.912

Diagnostic Penlight LED OF Luxamed is resistant and lasts over time thanks to LED technology!

This technology provides a shadow-free field of vision and optimum illumination in the area of application. The LEDs are powered by a constant current, guaranteeing considerably longer life.

## **Description**

Penlight for optimal eye and throat examinations, with LED light approved for eye examinations.

- · Top quality ABS plastic housing
- Weight 31.5 g
- Life time LED 100.000 h
- Luminous intensity 18.000 22.000 mcd
- Colour temperature: approx. 7000 Kelvin
- Operating voltage 3.0 V
- Incl. 2 AAA batteries