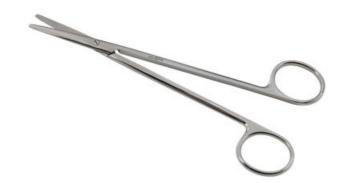

## **METZEMBAUM SCISSORS STRAIGHT 16 CM**

Ref. IC08416

10/05/2025 11:13:50 - For information purposes only, can be subject to change

## **METZEMBAUM SCISSORS** STRAIGHT 16 CM

Ref. IC08416

Used during surgical operations or small care. Allows tissues to be spread apart without damaging them.