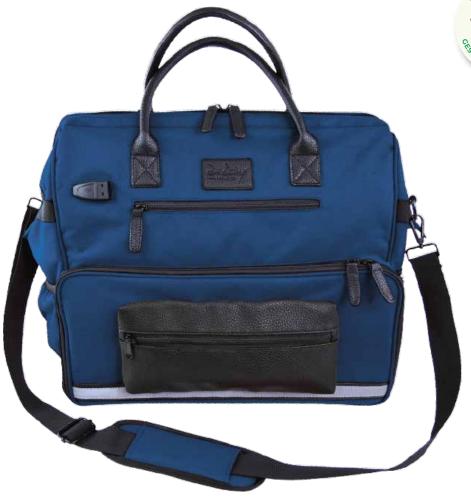

# Ouessant MEDICAL BAG

Deep blue, the Ouessant bag is elegant while always remaining «super well organised». A mix of modern and vintage, a wink at the doctor's emblematic leather bag.

On top of that, it is **eco-friendly**, customizable thanks to its front pocket and practical with its USB port.

## **DESCRIPTION:**

- A main space with 6 pockets, 2 removable Velcro separators and 1 padded compartment for a laptop computer
- Sold with 2 detachable pouches: 1 transparent and 1 isotherm (with a reusable cold gel pouch)
- Inside, there is a hook for attaching keys and an elastic band for a water bottle
- A ventral pocket (40 x 20 cm) with 2 zip net pouches, 2 flat pockets and a side with elastic loops
- 3 outside zip pockets and another with an elastic strip so that your gel bottle is always to hand
- A detachable front pouch with a customisable grained leather appearance on the front, using the MOLLE system
- External USB port with built-in charging cable
- An inner that hints at your job with the De Boissy monogram
- Padded, strong handles
- A padded, adjustable shoulder strap
- A name holder to properly identify your bag
- Non-slip pads to reduce rubbing and wear
- Fabric made from GRS certified recycled materials that are washable, resistant and water-repellent
- Medical equipment you can on pics is not sold with the bag