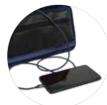

CHANGE YOUR POUCH IN A FLASH

Interchangeable pouches

STAY CONNECTED WITH THE USB PORT

Built-in charging cable

A PORTABLE WORK BENCH

A large 40 x 20 cm pocket on the front of the bag