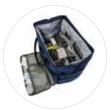

## **DESCRIPTION:**

- A main space with 6 pockets, 2 removable Velcro separators and 1 padded compartment for a laptop computer
- Sold with 2 detachable pouches: 1 transparent and 1 isotherm (with a reusable cold gel pouch)
- Inside, there is a hook for attaching keys and an elastic band for a water bottle
- A ventral pocket (40 x 20 cm) with 2 zip net pouches, 2 flat pockets and a side with elastic loops
- 3 outside zip pockets and another with an elastic strip so that your gel bottle is always to hand
- A detachable front pouch with a customisable grained leather appearance on the front, using the MOLLE system
- External USB port with built-in charging cable
- An inner that hints at your job with the De Boissy monogram
- Padded, strong handles
- A padded, adjustable shoulder strap
- A name holder to properly identify your bag
- Non-slip pads to reduce rubbing and wear
- Fabric made from GRS certified recycled materials that are washable, resistant and water-repellent
- Medical equipment you can on pics is not sold with the bag

### **TECHNICAL INFORMATION:**

| DIMENSIONS<br>AND WEIGHT | Width                                                                                                                                                                                                                                                                       | 40 cm                                                                                                   |
|--------------------------|-----------------------------------------------------------------------------------------------------------------------------------------------------------------------------------------------------------------------------------------------------------------------------|---------------------------------------------------------------------------------------------------------|
|                          | Height                                                                                                                                                                                                                                                                      | 35 cm                                                                                                   |
|                          | Depth                                                                                                                                                                                                                                                                       | 24 cm                                                                                                   |
|                          | Volume                                                                                                                                                                                                                                                                      | 24 litres                                                                                               |
|                          | Maximum recommended contents                                                                                                                                                                                                                                                | 6 kg                                                                                                    |
|                          | Weight                                                                                                                                                                                                                                                                      | 2,1 kg                                                                                                  |
| MATERIAL                 | Main outside fabric                                                                                                                                                                                                                                                         | 100% post-consumer recycled Polyester<br>50% Polyester                                                  |
|                          | Inner lining "Leather" patches and removable pouch                                                                                                                                                                                                                          | 100% post-consumer recycled Polyester                                                                   |
|                          |                                                                                                                                                                                                                                                                             | 40% de post-consumer recycled Polyester and 18% pre-consumption recycled polyurethane and 42% Polyester |
|                          | Zips                                                                                                                                                                                                                                                                        | YKK®                                                                                                    |
| INTERIOR<br>COMPARTMENTS | A main space with 6 pockets, 2 removable Velcro separators and 1 padded compartment for a laptop computer  Sold with 2 detachable pouches: 1 transparent and 1 isotherm  A ventral pocket (40 x 20 cm) with 2 zip net pouches, 2 flat pockets and a side with elastic loops |                                                                                                         |
| EXTERIOR COMPARTMENTS    | 3 outside zip pockets and another with an elastic strip<br>A detachable front pouch with a customisable grained leather appearance on the front, using the<br>MOLLE system                                                                                                  |                                                                                                         |
| WARRANTY                 | 1 year                                                                                                                                                                                                                                                                      |                                                                                                         |
|                          |                                                                                                                                                                                                                                                                             |                                                                                                         |