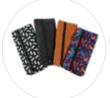

CHANGE YOUR POUCH IN A FLASH

Interchangeable pouches

STAY CONNECTED WITH THE USB PORT

Built-in charging cable

A PORTABLE WORK BENCH

A large 40 x 20 cm pocket on the front of the bag