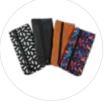

The fabrics used are made from recycled materials

Need extra space?
There is the extension zip

Velcro and transparent compartments to make your work A large 45 x 21 cm pocket on the front of the bag Interchangeable pouches