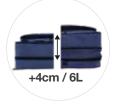

# Ouessant CONVERTIBLE MEDICAL BACKPACK

4-in-1, the backpack can be converted into a briefcase and thanks to its extension zip, you have a choice of two sizes:

- A backpack
- A large backpack
- A briefcase
- A large briefcase

### **DESCRIPTION:**

- A main space with 3 detachable transparent compartments held in place with Velcro + 1 isotherm pocket with cold gel pouch
- A padded secondary space for storing documents and a laptop/tablet
- An extension zip to gain 6 litres
- A ventral pocket (45x21cm) with 2 zip net pouches, 2 flat pockets and a side with elastic loops
- 2 outside zip pockets and another with an elastic strip so that your gel bottle is always to hand
- A detachable front pouch with a customisable grained leather appearance on the front, using the MOLLE system
- External USB port with built-in charging cable
- An inner fabric that hints at your job with the De Boissy monogram
- Shoulder strap, straps and handles can be hidden
- A name holder to properly identify your bag
- A non-slip side to reduce rubbing and wear in briefcase mode
- Fabric made from GRS certified recycled materials that are washable, resistant and water-repellent
- Medical equipment you can on pics is not sold with the bag

The fabrics used are made from recycled materials

Need extra space?
There is the extension zip

Velcro and transparent compartments to make your work A large 45 x 21 cm pocket on the front of the bag Interchangeable pouches