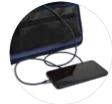

cket (45x21cm) with 2 zip net pouches, 2 flat pockets and a side with elastic loops
- 2 outside zip pockets and another with an elastic strip so that your gel bottle is always to hand
- A detachable front pouch with a customisable grained leather appearance on the front, using the MOLLE system
- External USB port with built-in charging cable
- An inner fabric that hints at your job with the De Boissy monogram
- Shoulder strap, straps and handles can be hidden
- A name holder to properly identify your bag
- A non-slip side to reduce rubbing and wear in briefcase mode
- Fabric made from GRS certified recycled materials that are washable, resistant and water-repellent
- Medical equipment you can on pics is not sold with the bag









## **Ouessant** CONVERTIBLE MEDICAL BACKPACK













TAKE CARE OF OTHERS AND THE PLANET

THE SMART 4-IN-1 BAG ORGANISE THE WAY YOU LIKE

A PORTABLE WORK BENCH

CHANGE YOUR POUCH IN A FLASH STAY CONNECTED WITH THE USB PORT

The fabrics used are made from recycled materials

Need extra space?
There is the extension zip

Velcro and transparent compartments to make your work A large 45 x 21 cm pocket on the front of the bag Interchangeable pouches

Built-in charging cable

#### **TECHNICAL INFORMATION:**

| DIMENSIONS<br>AND WEIGHT | Width                                                                                                                                                                                                                                                                                        | 30 cm