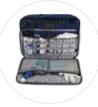

### **DESCRIPTION:**

- A main space with 3 detachable transparent compartments held in place with Velcro + 1 isotherm pocket with cold gel pouch
- A padded secondary space for storing documents and a laptop/tablet
- An extension zip to gain 6 litres
- A ventral pocket (45x21cm) with 2 zip net pouches, 2 flat pockets and a side with elastic loops
- 2 outside zip pockets and another with an elastic strip so that your gel bottle is always to hand
- A detachable front pouch with a customisable grained leather appearance on the front, using the MOLLE system
- External USB port with built-in charging cable
- An inner fabric that hints at your job with the De Boissy monogram
- Shoulder strap, straps and handles can be hidden
- A name holder to properly identify your bag
- A non-slip side to reduce rubbing and wear in briefcase mode
- Fabric made from GRS certified recycled materials that are washable, resistant and water-repellent
- Medical equipment you can on pics is not sold with the bag

#### **TECHNICAL INFORMATION:**

| DIMENSIONS<br>AND WEIGHT | Width                                                                                                                                                                                                                                                                                        | 30 cm                                                                                                   |
|--------------------------|----------------------------------------------------------------------------------------------------------------------------------------------------------------------------------------------------------------------------------------------------------------------------------------------|---------------------------------------------------------------------------------------------------------|
|                          | Height                                                                                                                                                                                                                                                                                       | 45 cm                                                                                                   |
|                          | Depth                                                                                                                                                                                                                                                                                        | 15/19 cm                                                                                                |
|                          | Volume                                                                                                                                                                                                                                                                                       | 19/25 litres                                                                                            |
|                          | Maximum recommended contents                                                                                                                                                                                                                                                                 | 6 kg                                                                                                    |
|                          | Weight                                                                                                                                                                                                                                                                                       | 2,2 kg                                                                                                  |
| MATERIAL                 | Main outside fabric                                                                                                                                                                                                                                                                          | 50% post-consumer recycled Polyester<br>50% Polyester                                                   |
|                          | Inner lining "Leather" patches and removable pouch                                                                                                                                                                                                                                           | 100% post-consumer recycled Polyester                                                                   |
|                          |                                                                                                                                                                                                                                                                                              | 40% de post-consumer recycled Polyester and 18% pre-consumption recycled polyurethane and 42% Polyester |
|                          | Zips                                                                                                                                                                                                                                                                                         | YKK®                                                                                                    |
| INTERIOR<br>COMPARTMENTS | A main space with 3 detachable transparent compartments held in place with Velcro + 1 isotherm pocket with cold gel pouch A padded secondary space for storing documents and a laptop/tablet A ventral pocket (45x21cm) with 2 zip net pouches, 2 flat pockets and a side with elastic loops |                                                                                                         |
| EXTERIOR COMPARTMENTS    | 2 outside zip pockets and another with an elastic strip                                                                                                                                                                                                                                      |                                                                                                         |
| WARRANTY                 | 1 year                                                                                                                                                                                                                                                                                       |                                                                                                         |