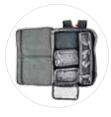

### **DESCRIPTION:**

- A main space with 3 detachable transparent compartments held in place with Velcro + 1 isotherm pocket with cold gel pouch
- A padded secondary space for storing documents and a laptop/tablet
- An extension zip to gain 6 litres
- A ventral pocket (45x21cm) with 2 zip net pouches, 2 flat pockets and a side with elastic loops
- 2 outside zip pockets and another with an elastic strip so that your gel bottle is always to hand
- A detachable front pouch with a customisable grained leather appearance on the front, using the MOLLE system
- External USB port with built-in charging cable
- An inner fabric that hints at your job with the De Boissy monogram
- Shoulder strap, straps and handles can be hidden
- A name holder to properly identify your bag
- A non-slip side to reduce rubbing and wear in briefcase mode
- Fabric made from GRS certified recycled materials that are washable, resistant and water-repellent
- Medical equipment you can on pics is not sold with the bag

The fabrics used are made from recycled materials

Need extra space?
There is the extension zip

Velcro and transparent compartments to make your work A large 45 x 21 cm pocket on the front of the bag Interchangeable pouches