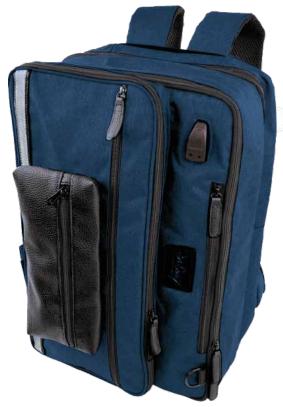

# Ouessant CONVERTIBLE MEDICAL BACKPACK

4-in-1, the backpack can be converted into a briefcase and thanks to its extension zip, you have a choice of two sizes:

- A backpack
- A large backpack
- A briefcase
- A large briefcase

**Eco-friendly**, with its urban style, the Ouessant backpack is elegant and fits your need.

A true fashionable Swiss army knife for optimising care and diagnostic equipment storage.

### **DESCRIPTION:**

- A main space with 3 detachable transparent compartments held in place with Velcro + 1 isotherm pocket with cold gel pouch
- A padded secondary space for storing documents and a laptop/tablet
- An extension zip to gain 6 litres
- A ventral pocket (45x21cm) with 2 zip net pouches, 2 flat pockets and a side with elastic loops
- 2 outside zip pockets and another with an elastic strip so that your gel bottle is always to hand
- A detachable front pouch with a customisable grained leather appearance on the front, using the MOLLE system
- External USB port with built-in charging cable
- An inner fabric that hints at your job with the De Boissy monogram
- Shoulder strap, straps and handles can be hidden
- A name holder to properly identify your bag
- A non-slip side to reduce rubbing and wear in briefcase mode
- Fabric made from GRS certified recycled materials that are washable, resistant and water-repellent
- Medical equipment you can on pics is not sold with the bag