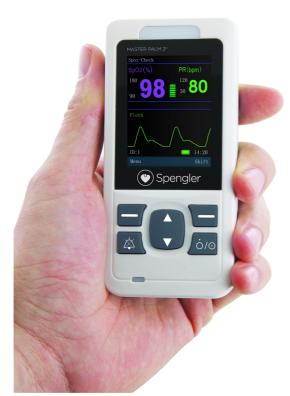

## **MASTER PALM 2 - HANDHELD OXIMETER WITH** INTERCHANGEABLE SENSORS

Ref. 223000

The MASTER PALM 2® pulse oximeter is the pulse oximeter specially designed for professionals

## **Description**

The pulse oximeter Master Palm 2® is suitable for health professionals use.

Besides its lightness and exceptional battery life, you will enjoy the speed and accuracy of its readings and its versatility.

Its technology allows a quick intervention on all types of patients from adult to neonatal, to precisely check their blood oxygen saturation and pulse rate.

- High definition screen, with auto-rotating function (activated by gravity), intend to optimize ergonomics by providing a vertical or horizontal layout.
- 2 display modes: Numbers and SpO2 curve. Display pulse, plethysmography curve, SpO2 and SpO2 curve.
- Fully configurable: Set the alarm, display, sound, system settings.