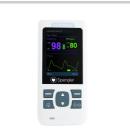

## **MASTER PALM 2 - HANDHELD OXIMETER WITH** INTERCHANGEABLE SENSORS

Ref. 223000

The MASTER PALM 2® pulse oximeter is the pulse oximeter specially designed for professionals

## **Description**

The pulse oximeter Master Palm 2® is suitable for health professionals use.

Besides its lightness and exceptional battery life, you will enjoy the speed and accuracy of its readings and its versatility.

Its technology allows a quick intervention on all types of patients from adult to neonatal, to precisely check their blood oxygen saturation and pulse rate.

- High definition screen, with auto-rotating function (activated by gravity), intend to optimize ergonomics by providing a vertical or horizontal layout.
- 2 display modes: Numbers and SpO2 curve. Display pulse, plethysmography curve, SpO2 and SpO2 curve.
- Fully configurable: Set the alarm, display, sound, system settings.