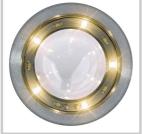

### **Description**

- Lighting: LED ring with 2X5 LEDs (concentric), no fibre optics, field of vision is not limited.
- Long press on the switch to change from warm white to cool white
- Removable contact plate for easy cleaning
- Maintenance-free, as no bulb change is required.
- Continuous zoom with X10 magnification for a distortion-free image
- Optimised head design
- Automatic switch-off after 3 minutes
- LED life: approx. 100,000 hours at constant current
- Illuminance: approx. 10,000 Lux
- Colour temperature: ring 1: approx. 3000 K, ring 2: approx. 6000 K
- Handle made of two materials: aluminium and reinforced fibreglass, compatible with the head of the Luxascope Auris CCT LED otoscope
- ON/OFF push-button switch
- Power supply: 2x AAA alkaline batteries, included