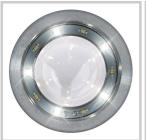

### **Description**

- Lighting: LED ring with 2X5 LEDs (concentric), no fibre optics, field of vision is not limited.
- Long press on the switch to change from warm white to cool white
- Removable contact plate for easy cleaning
- Maintenance-free, as no bulb change is required.
- Continuous zoom with X10 magnification for a distortion-free image
- Optimised head design
- Automatic switch-off after 3 minutes
- LED life: approx. 100,000 hours at constant current
- Illuminance: approx. 10,000 Lux
- Colour temperature: ring 1: approx. 3000 K, ring 2: approx. 6000 K
- Handle made of two materials: aluminium and reinforced fibreglass, compatible with the head of the Luxascope Auris CCT LED otoscope
- ON/OFF push-button switch
- Power supply: 2x AAA alkaline batteries, included