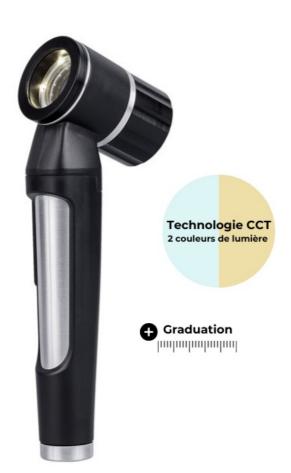

## LUXASCOPE DERMATOSCOPE CCT LED 2.5 V - CONTACT PLATE WITH SCALE - LUXAMED ®

Ref. C1.716.114

Innovative pocket-sized dermatoscope with CCT LED technology: choice of warm white or cool white light.

WITH graduated contact plate

### **Description**

- Lighting: LED ring with 2X5 LEDs (concentric), no fibre optics, field of vision is not limited.
- Long press on the switch to change from warm white to cool white
- Removable contact plate for easy cleaning
- Maintenance-free, as no bulb change is required.
- Continuous zoom with X10 magnification for a distortion-free image
- Optimised head design
- Automatic switch-off after 3 minutes
- LED life: approx. 100,000 hours at constant current
- Illuminance: approx. 10,000 Lux
- Colour temperature: ring 1: approx. 3000 K, ring 2: approx. 6000 K
- Handle made of two materials: aluminium and reinforced fibreglass, compatible with the head of the Luxascope Auris CCT LED otoscope
- ON/OFF push-button switch
- Power supply: 2x AAA alkaline batteries, included

#### Available in:

- Black : C1.716.114 - White: C1.716.914