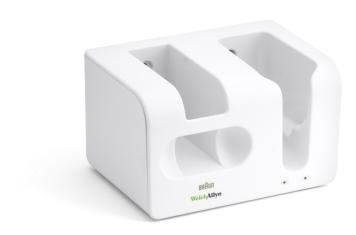

# **CHARGING BASE STATION FOR** THERMOSCAN PRO 6000 TYMPANIC **THERMOMETER**

Advancing Frontline Care™

Ref. DWPRO6K07

02/06/2025 22:14:33 - For information purposes only, can be subject to change

## **CHARGING BASE STATION FOR** THERMOSCAN PRO 6000 TYMPANIC THERMOMETER

## **Description**

- Allows you to automatically recharge the thermometer thanks to a rechargeable battery.
- -Offers storage space for 200 probe protectors
- -Has an electronic security function to configure: if the thermometer is not returned to the charging station within the selected allotted time, the safety function locks it
- -Can be fixed in wall bracket
- Comes with a rechargeable battery