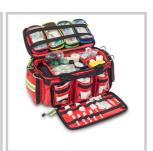

### **Description**

For users of emergency services specialized in first aid.

Interior totally adaptable to the needs of the user thanks to extractable velcro separators.

Elastic bands in all interior flat surfaces.

Reflective strips night and day. 2 external pockets of

medium size, 2 external pockets of large capacity, with elastic bands.

4 extractable compartments with transparent frontal part differentiated according to the standardized color code (blue: respiratory system, red: circulatory system, green: various surgical equipment, yellow: pediatric equipment).

Isothermal amp maker with 27 elastics.

Shoulder strap, handles that surround the bag for better resistance, concealed backpack straps and banana.

Material: 1000D polyamide fabric

Colour: Red. Weight: 2.86 kg