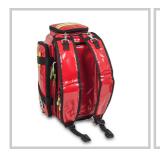

Isothermal amp maker with 27 elastics.

Shoulder strap, handles that surround the bag for better resistance, concealed backpack straps and banana.

Material: 1000D polyamide fabric

Colour: Red. Weight: 2.86 kg