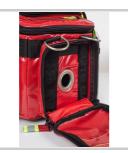

Reflective strips night and day. 2 external pockets of

medium size, 2 external pockets of large capacity, with elastic bands.

4 extractable compartments with transparent frontal part differentiated according to the standardized color code (blue: respiratory system, red: circulatory system, green: various surgical equipment, yellow: pediatric equipment).

Isothermal amp maker with 27 elastics.

Shoulder strap, handles that surround the bag for better resistance, concealed backpack straps and banana.

Material: 1000D polyamide fabric

Colour: Red. Weight: 2.86 kg

Outdoor measures: 47 x 22 x 28 cm / 23.23 I.Maximum

recommended capacity: 12 Kg