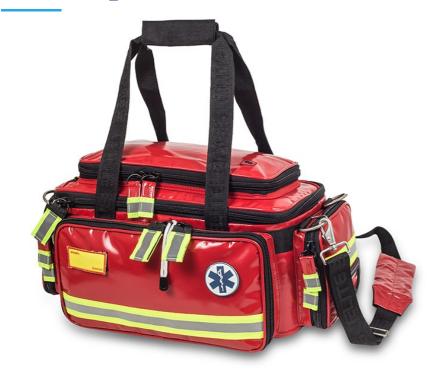

### **Description**

For users of emergency services specialized in first aid.

Interior totally adaptable to the needs of the user thanks to extractable velcro separators.

Elastic bands in all interior flat surfaces.

Reflective strips night and day. 2 external pockets of

medium size, 2 external pockets of large capacity, with elastic bands.

4 extractable compartments with transparent frontal part differentiated according to the standardized color code (blue: respiratory system, red: circulatory system, green: various surgical equipment, yellow: pediatric equipment).

Isothermal amp maker with 27 elastics.

Shoulder strap, handles that surround the bag for better resistance, concealed backpack straps and banana.

Material: 1000D polyamide fabric

Colour: Red. Weight: 2.86 kg

Outdoor measures: 47 x 22 x 28 cm / 23.23 I.Maximum

recommended capacity: 12 Kg