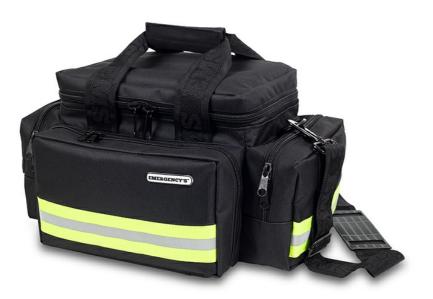

#### Ref. MEEMER02\_N

Practical and lightweight first aid bag with two adjustable internal dividers and a zippered pocket in the flap to facilitate the organization of sanitary equipment

## **Description**

It also has three outer pockets; the one at the front is divided with rubberized elastic bands
High resistance zip closures

Reflective strips- Washable case

- Reinforced handles and shoulder straps

- Dimensions 44 x 25 x 27 cm, capacity 22 L

- Material 600D Polyester
- Weight 1.29 kg

Available in waterproof version

- Sold empty

- Available in blue (MEEMER02\_B), yellow (MEEMER02\_J), black (MEEMER02\_N), orange (MEEMER02\_O), pink (MEEMER02\_RC) and red (MEEMER02\_R).