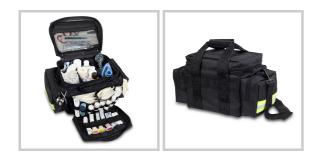

#### Ref. MEEMER02\_N

Practical and lightweight first aid bag with two adjustable internal dividers and a zippered pocket in the flap to facilitate the organization of sanitary equipment

## **Description**

It also has three outer pockets; the one at the front is divided with rubberized elastic bands
High resistance zip closures

Reflective strips- Washable case

- Reinforced handles and shoulder straps

- Dimensions 44 x 25 x 27 cm, capacity 22 L

- Material 600D Polyester
- Weight 1.29 kg

Available in waterproof version

- Sold empty

- Available in blue (MEEMER02\_B), yellow (MEEMER02\_J), black (MEEMER02\_N), orange (MEEMER02\_O), pink (MEEMER02\_RC) and red (MEEMER02\_R).