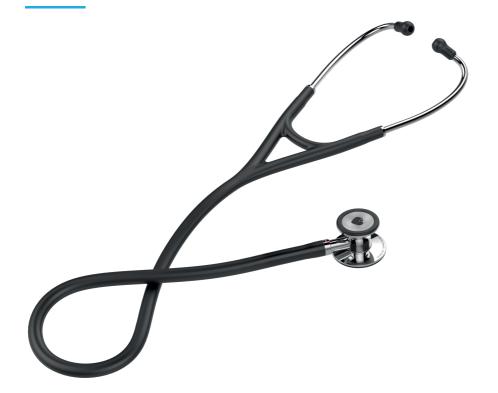

# CARDIO PRESTIGE II STETHOSCOPE DUAL

Ref. 506011

With its heavy horn with "premium acoustic" technology, the new Cardio Prestige II is the most efficient stethoscope.

## **Description**

Developed with the help of the CNRS and the CENTRALE school, the CARDIOPRESTIGE II stethoscope is the quintescence of SPENGLER know-how. With its heavy roof equipped with "premium acoustic" technology, its oversize tubing, it offers a level of performance never reached.

#### **EXCEPTIONAL**

ACOUSTICS. Large diameter lyres. Multi-frequency floating membrane- Light pressure = listening to low frequencies ( vascular and cardiac) -Firm pressure = listening to high frequencies (pulmonary)

COMFORT. Anti-cold ring. Nano silicone ear tips• New lyre design more adapted to anatomy.

### **VERSATILITY**

Pavilion indicator

· Adult and pediatric pavilion