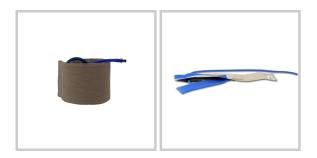

## POLYESTER AUTOCLAVABLE CUFF STRAIGHT WITH 1 BLADDER FOR **DDM PNEUMATIC TOURNIQUET**

#### Ref. GBS101

Those cuffs are autoclavable!

### **Description**

Cuffs for DDM pneumatic tourniquets are made of polyester. They are disinfectable and autoclavable and composed of a removable silicon bladder for easy autoclaving.

Those ones are designed in straight form

Several sizes are available

Dimensions of the bladder in cm

Cuff infant (GBS101) 19 x 4 cm Cuff child (GBS102) 26.5 x 5 cm Cuff small adult (GBS101) 35.5 x 6 cm Cuff adult (GBS103) 53 x 6 cm