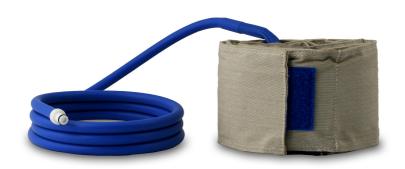

### **Description**

Cuffs for DDM pneumatic tourniquets are made of polyester. They are disinfectable and autoclavable and composed of a removable silicon bladder for easy autoclaving.

Those ones are designed in straight form

Several sizes are available

Dimensions of the bladder in cm

Cuff infant (GBS101) 19 x 4 cm Cuff child (GBS102) 26.5 x 5 cm Cuff small adult (GBS101) 35.5 x 6 cm Cuff adult (GBS103) 53 x 6 cm