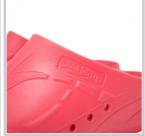

## **Description**

Clogs suitable for modern hospitals, operating theatres and intensive care units.

Products designed and manufactured in collaboration with researchers and doctors.

- · Antistatic clogs with non-slip and non-chafing soles
- · The back of the heel is sloped and rounded to make walking easier
- · Ventilation system allows air to circulate
- · Toe prints to enhance hold and spurs to aid the circulation
- 100% CFC-free polyurethane
- Washable by hand or machine at 60°C
- Sizes: 35 47