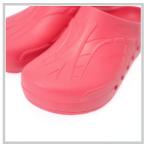

## **Description**

Clogs suitable for modern hospitals, operating theatres and intensive care units.

Products designed and manufactured in collaboration with researchers and doctors.

- · Antistatic clogs with non-slip and non-chafing soles
- · The back of the heel is sloped and rounded to make walking easier
- · Ventilation system allows air to circulate
- · Toe prints to enhance hold and spurs to aid the circulation
- 100% CFC-free polyurethane
- Washable by hand or machine at 60°C
- Sizes: 35 47