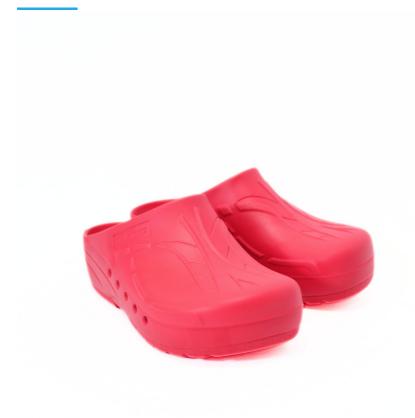

## **Description**

Clogs suitable for modern hospitals, operating theatres and intensive care units.

Products designed and manufactured in collaboration with researchers and doctors.

- · Antistatic clogs with non-slip and non-chafing soles
- · The back of the heel is sloped and rounded to make walking easier
- · Ventilation system allows air to circulate
- · Toe prints to enhance hold and spurs to aid the circulation
- 100% CFC-free polyurethane
- Washable by hand or machine at 60°C
- Sizes: 35 47