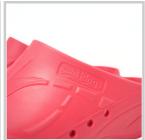

## **Description**

Clogs suitable for modern hospitals, operating theatres and intensive care units.

Products designed and manufactured in collaboration with researchers and doctors.

- · Antistatic clogs with non-slip and non-chafing soles
- · The back of the heel is sloped and rounded to make walking easier
- · Ventilation system allows air to circulate
- · Toe prints to enhance hold and spurs to aid the circulation
- 100% CFC-free polyurethane
- Washable by hand or machine at 60°C
- Sizes: 35 47