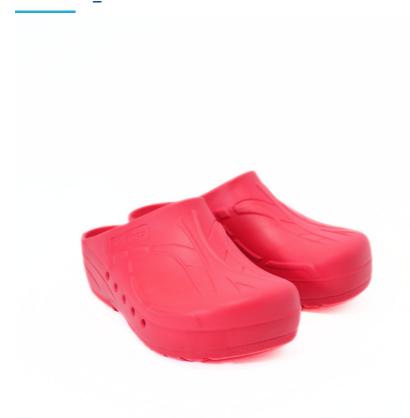

## **Description**

Clogs suitable for modern hospitals, operating theatres and intensive care units.

Products designed and manufactured in collaboration with researchers and doctors.

- · Antistatic clogs with non-slip and non-chafing soles
- · The back of the heel is sloped and rounded to make walking easier
- · Ventilation system allows air to circulate
- · Toe prints to enhance hold and spurs to aid the circulation
- 100% CFC-free polyurethane
- Washable by hand or machine at 60°C
- Sizes: 35 47