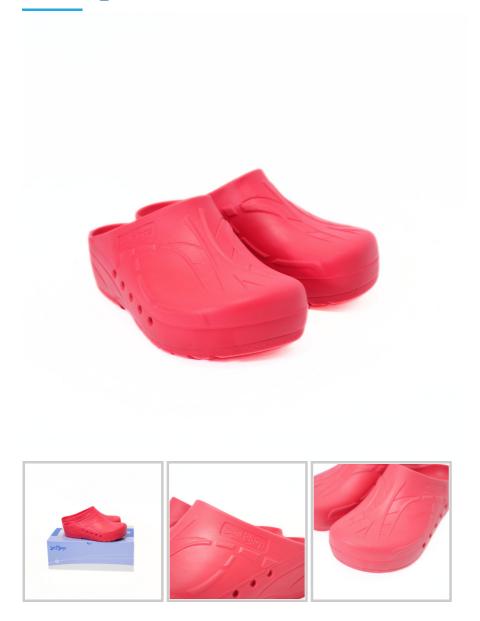

## **Description**

Clogs suitable for modern hospitals, operating theatres and intensive care units.

Products designed and manufactured in collaboration with researchers and doctors.

- · Antistatic clogs with non-slip and non-chafing soles
- . The back of the heel is sloped and rounded to make walking easier
- Ventilation system allows air to circulate
- · Toe prints to enhance hold and spurs to aid the circulation
- 100% CFC-free polyurethane
- Washable by hand or machine at 60°C
- Sizes: 35 47