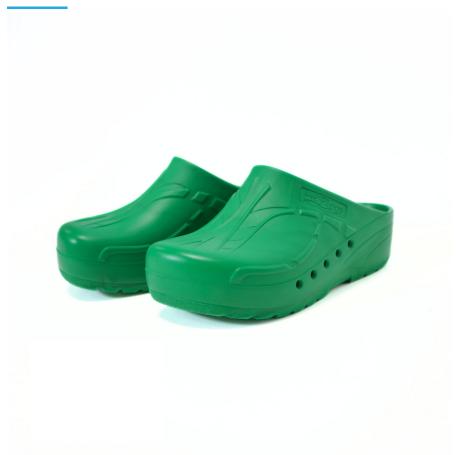

## **Description**

Clogs suitable for modern hospitals, operating theatres and intensive care units.

Products designed and manufactured in collaboration with researchers and doctors.

- · Antistatic clogs with non-slip and non-chafing soles
- · The back of the heel is sloped and rounded to make walking easier
- · Ventilation system allows air to circulate
- · Toe prints to enhance hold and spurs to aid the circulation
- 100% CFC-free polyurethane
- Washable by hand or machine at 60°C
- Sizes: 35 47