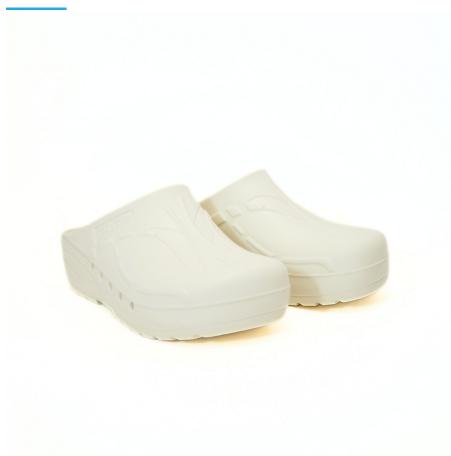

## **Description**

Clogs suitable for modern hospitals, operating theatres and intensive care units.

Products designed and manufactured in collaboration with researchers and doctors.

- · Antistatic clogs with non-slip and non-chafing soles
- · The back of the heel is sloped and rounded to make walking easier
- · Ventilation system allows air to circulate
- · Toe prints to enhance hold and spurs to aid the circulation
- 100% CFC-free polyurethane
- Washable by hand or machine at 60°C
- Sizes: 35 47