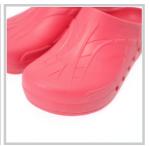

## **Description**

Clogs suitable for modern hospitals, operating theatres and intensive care units.

Products designed and manufactured in collaboration with researchers and doctors.

- · Antistatic clogs with non-slip and non-chafing soles
- · The back of the heel is sloped and rounded to make walking easier
- · Ventilation system allows air to circulate
- · Toe prints to enhance hold and spurs to aid the circulation
- 100% CFC-free polyurethane
- Washable by hand or machine at 60°C
- Sizes: 35 47