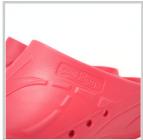

## **Description**

Clogs suitable for modern hospitals, operating theatres and intensive care units.

Products designed and manufactured in collaboration with researchers and doctors.

- · Antistatic clogs with non-slip and non-chafing soles
- · The back of the heel is sloped and rounded to make walking easier
- · Ventilation system allows air to circulate
- · Toe prints to enhance hold and spurs to aid the circulation
- 100% CFC-free polyurethane
- Washable by hand or machine at 60°C
- Sizes: 35 47