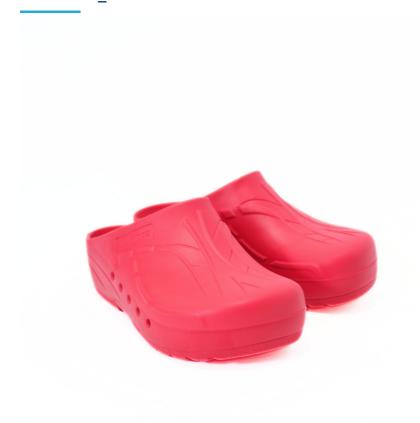

## **Description**

Clogs suitable for modern hospitals, operating theatres and intensive care units.

Products designed and manufactured in collaboration with researchers and doctors.

- · Antistatic clogs with non-slip and non-chafing soles
- · The back of the heel is sloped and rounded to make walking easier
- · Ventilation system allows air to circulate
- · Toe prints to enhance hold and spurs to aid the circulation
- 100% CFC-free polyurethane
- Washable by hand or machine at 60°C
- Sizes: 35 47