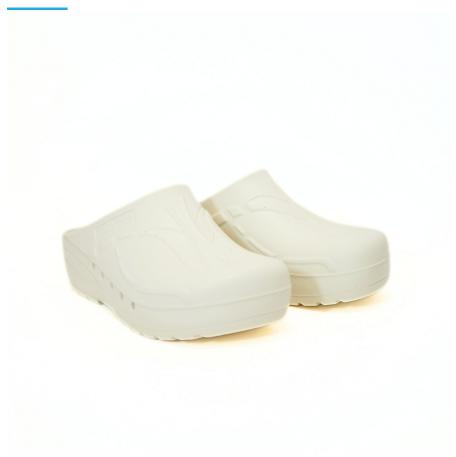

## **MEDIPLOGS OPERATING ROOM** SHOES, NON-PERFORATED, 35, **NAVY BLUE**

Ref. WSAM 36W

13/06/2025 23:52:37 - For information purposes only, can be subject to change

GSH | 30 rue Jean de Guiramand 13290 Aix-en-Provence | France

## **Description**

Clogs suitable for modern hospitals, operating theatres and intensive care units.

Products designed and manufactured in collaboration with researchers and doctors.

- · Antistatic clogs with non-slip and non-chafing soles
- · The back of the heel is sloped and rounded to make walking easier
- · Ventilation system allows air to circulate
- · Toe prints to enhance hold and spurs to aid the circulation
- 100% CFC-free polyurethane
- Washable by hand or machine at 60°C
- Sizes: 35 47