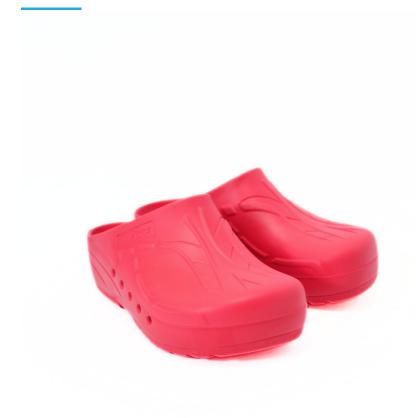

## **Description**

Clogs suitable for modern hospitals, operating theatres and intensive care units.

Products designed and manufactured in collaboration with researchers and doctors.

- · Antistatic clogs with non-slip and non-chafing soles
- · The back of the heel is sloped and rounded to make walking easier
- · Ventilation system allows air to circulate
- · Toe prints to enhance hold and spurs to aid the circulation
- 100% CFC-free polyurethane
- Washable by hand or machine at 60°C
- Sizes: 35 47