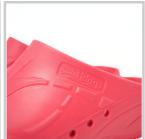

## **Description**

Clogs suitable for modern hospitals, operating theatres and intensive care units.

Products designed and manufactured in collaboration with researchers and doctors.

- · Antistatic clogs with non-slip and non-chafing soles
- · The back of the heel is sloped and rounded to make walking easier
- · Ventilation system allows air to circulate
- · Toe prints to enhance hold and spurs to aid the circulation
- 100% CFC-free polyurethane
- Washable by hand or machine at 60°C
- Sizes: 35 47