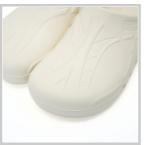

## **Description**

Clogs suitable for modern hospitals, operating theatres and intensive care units.

Products designed and manufactured in collaboration with researchers and doctors.

- · Antistatic clogs with non-slip and non-chafing soles
- · The back of the heel is sloped and rounded to make walking easier
- · Ventilation system allows air to circulate
- · Toe prints to enhance hold and spurs to aid the circulation
- 100% CFC-free polyurethane
- Washable by hand or machine at 60°C
- Sizes: 35 47