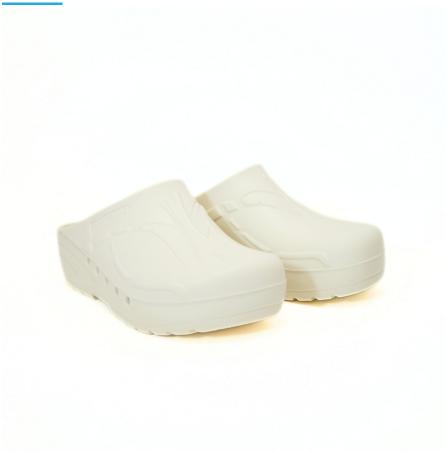

## **MEDIPLOGS OPERATING ROOM** SHOES, NON-PERFORATED, 35, **NAVY BLUE**

Ref. WSAM 37W

13/06/2025 22:13:15 - For information purposes only, can be subject to change

GSH | 30 rue Jean de Guiramand 13290 Aix-en-Provence | France

## **Description**

Clogs suitable for modern hospitals, operating theatres and intensive care units.

Products designed and manufactured in collaboration with researchers and doctors.

- · Antistatic clogs with non-slip and non-chafing soles
- · The back of the heel is sloped and rounded to make walking easier
- · Ventilation system allows air to circulate
- · Toe prints to enhance hold and spurs to aid the circulation
- 100% CFC-free polyurethane
- Washable by hand or machine at 60°C
- Sizes: 35 47