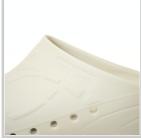

## **Description**

Clogs suitable for modern hospitals, operating theatres and intensive care units.

Products designed and manufactured in collaboration with researchers and doctors.

- · Antistatic clogs with non-slip and non-chafing soles
- · The back of the heel is sloped and rounded to make walking easier
- · Ventilation system allows air to circulate
- · Toe prints to enhance hold and spurs to aid the circulation
- 100% CFC-free polyurethane
- Washable by hand or machine at 60°C
- Sizes: 35 47