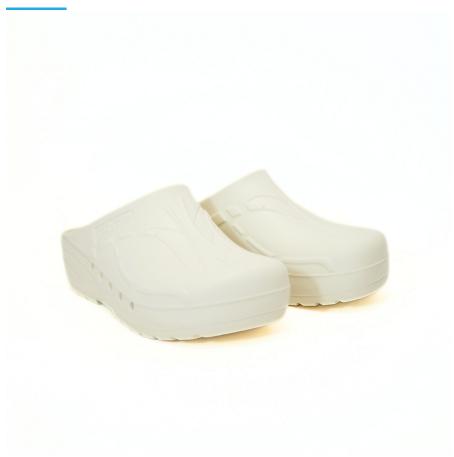

## **MEDIPLOGS OPERATING ROOM** SHOES, NON-PERFORATED, 35, **NAVY BLUE**

Ref. WSAM 38W

13/06/2025 23:51:55 - For information purposes only, can be subject to change

GSH | 30 rue Jean de Guiramand 13290 Aix-en-Provence | France

## **Description**

Clogs suitable for modern hospitals, operating theatres and intensive care units.

Products designed and manufactured in collaboration with researchers and doctors.

- · Antistatic clogs with non-slip and non-chafing soles
- · The back of the heel is sloped and rounded to make walking easier
- · Ventilation system allows air to circulate
- · Toe prints to enhance hold and spurs to aid the circulation
- 100% CFC-free polyurethane
- Washable by hand or machine at 60°C
- Sizes: 35 47