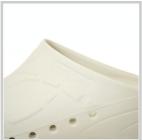

## **Description**

Clogs suitable for modern hospitals, operating theatres and intensive care units.

Products designed and manufactured in collaboration with researchers and doctors.

- · Antistatic clogs with non-slip and non-chafing soles
- · The back of the heel is sloped and rounded to make walking easier
- · Ventilation system allows air to circulate
- · Toe prints to enhance hold and spurs to aid the circulation
- 100% CFC-free polyurethane
- Washable by hand or machine at 60°C
- Sizes: 35 47