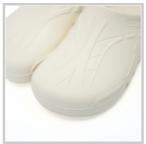

## **Description**

Clogs suitable for modern hospitals, operating theatres and intensive care units.

Products designed and manufactured in collaboration with researchers and doctors.

- · Antistatic clogs with non-slip and non-chafing soles
- · The back of the heel is sloped and rounded to make walking easier
- · Ventilation system allows air to circulate
- · Toe prints to enhance hold and spurs to aid the circulation
- 100% CFC-free polyurethane
- Washable by hand or machine at 60°C
- Sizes: 35 47