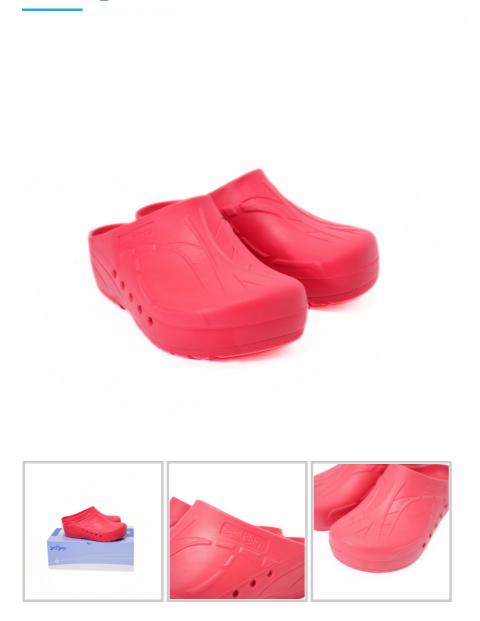

### **Description**

Clogs suitable for modern hospitals, operating theatres and intensive care units.

Products designed and manufactured in collaboration with researchers and doctors.

- · Antistatic clogs with non-slip and non-chafing soles
- . The back of the heel is sloped and rounded to make walking easier
- · Ventilation system allows air to circulate
- · Toe prints to enhance hold and spurs to aid the circulation
- 100% CFC-free polyurethane
- Washable by hand or machine at 60°C
- Sizes: 35 47