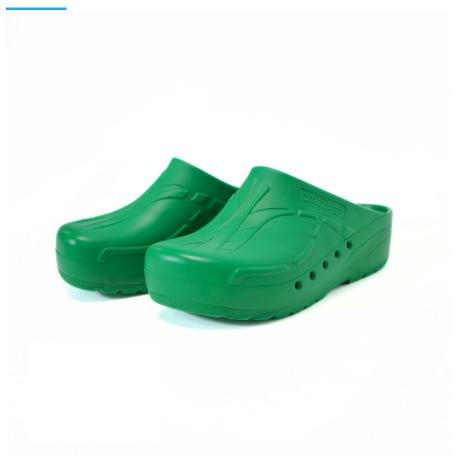

## **Description**

Clogs suitable for modern hospitals, operating theatres and intensive care units.

Products designed and manufactured in collaboration with researchers and doctors.

- · Antistatic clogs with non-slip and non-chafing soles
- · The back of the heel is sloped and rounded to make walking easier
- · Ventilation system allows air to circulate
- · Toe prints to enhance hold and spurs to aid the circulation
- 100% CFC-free polyurethane
- Washable by hand or machine at 60°C
- Sizes: 35 47