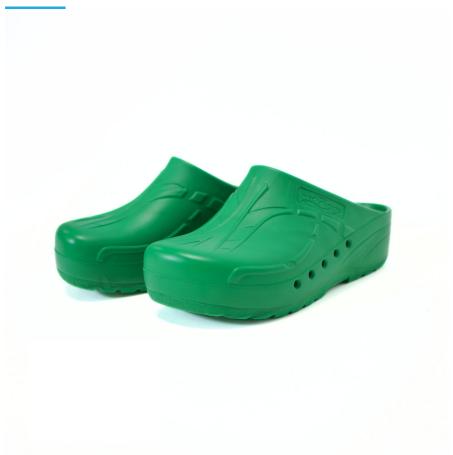

## **Description**

Clogs suitable for modern hospitals, operating theatres and intensive care units.

Products designed and manufactured in collaboration with researchers and doctors.

- · Antistatic clogs with non-slip and non-chafing soles
- · The back of the heel is sloped and rounded to make walking easier
- · Ventilation system allows air to circulate
- · Toe prints to enhance hold and spurs to aid the circulation
- 100% CFC-free polyurethane
- Washable by hand or machine at 60°C
- Sizes: 35 47

## **Features**

| CE Marking                 | NONE          | Medical device            | No       |
|----------------------------|---------------|---------------------------|----------|
| Bar code                   | 3661040100036 | HS Code                   | 64029993 |
| Country                    | Germany       |                           |          |
| DIMENSIONS AND WEIGHT      |               |                           |          |
| Packed unit / Width (cm)   | nc            | Packed unit / Height (cm) | nc       |
| Packed unit / Length (cm)  | nc            | Packed unit / Weight      | 1.16     |
| Bare Unit / Weight (kg)    | 1             |                           |          |
| SPECIFIC STORAGE CONDITION | NS            |                           |          |
| Minimum temperature        | NA            | Max temperature           | NA       |
| Minimum humidity           | NA            | Maximum humidity          | NA       |
| OTHER FEATURES             |               |                           |          |
| Colors                     | Green         | Shoe Size                 | 40       |