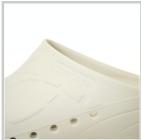

## **Description**

Clogs suitable for modern hospitals, operating theatres and intensive care units.

Products designed and manufactured in collaboration with researchers and doctors.

- · Antistatic clogs with non-slip and non-chafing soles
- · The back of the heel is sloped and rounded to make walking easier
- · Ventilation system allows air to circulate
- · Toe prints to enhance hold and spurs to aid the circulation
- 100% CFC-free polyurethane
- Washable by hand or machine at 60°C
- Sizes: 35 47