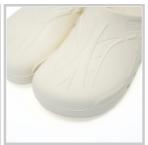

## **Description**

Clogs suitable for modern hospitals, operating theatres and intensive care units.

Products designed and manufactured in collaboration with researchers and doctors.

- · Antistatic clogs with non-slip and non-chafing soles
- · The back of the heel is sloped and rounded to make walking easier
- · Ventilation system allows air to circulate
- · Toe prints to enhance hold and spurs to aid the circulation
- 100% CFC-free polyurethane
- Washable by hand or machine at 60°C
- Sizes: 35 47