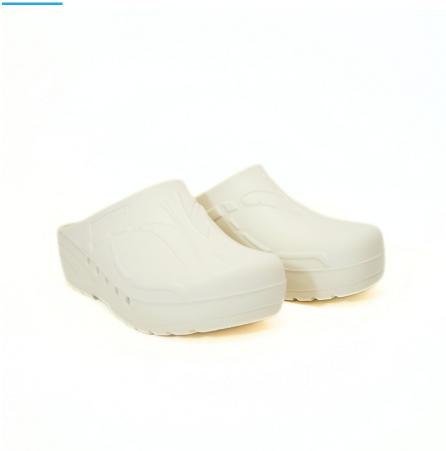

## **Description**

Clogs suitable for modern hospitals, operating theatres and intensive care units.

Products designed and manufactured in collaboration with researchers and doctors.

- · Antistatic clogs with non-slip and non-chafing soles
- · The back of the heel is sloped and rounded to make walking easier
- · Ventilation system allows air to circulate
- · Toe prints to enhance hold and spurs to aid the circulation
- 100% CFC-free polyurethane
- Washable by hand or machine at 60°C
- Sizes: 35 47

## **Features**

| CE Marking                 | NONE          | Medical device            | No       |
|----------------------------|---------------|---------------------------|----------|
| Bar code                   | 3661040100043 | HS Code                   | 64029993 |
| Country                    | Germany       |                           |          |
| DIMENSIONS AND WEIGHT      |               |                           |          |
| Packed unit / Width (cm)   | nc            | Packed unit / Height (cm) | nc       |
| Packed unit / Length (cm)  | nc            | Packed unit / Weight      | 1.16     |
| Bare Unit / Weight (kg)    | 1             |                           |          |
| SPECIFIC STORAGE CONDITION | NS            |                           |          |
| Minimum temperature        | NA            | Max temperature           | NA       |
| Minimum humidity           | NA            | Maximum humidity          | NA       |
| OTHER FEATURES             |               |                           |          |
| Colors                     | White         | Shoe Size                 | 40       |