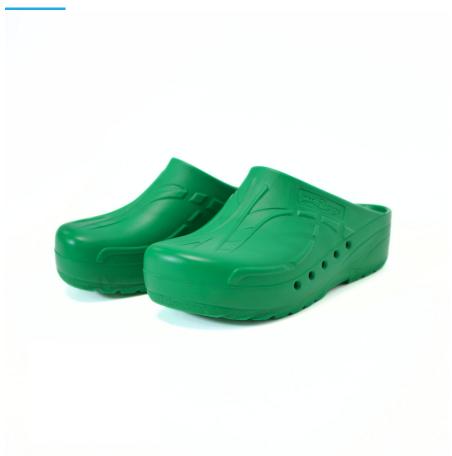

## **Description**

Clogs suitable for modern hospitals, operating theatres and intensive care units.

Products designed and manufactured in collaboration with researchers and doctors.

- · Antistatic clogs with non-slip and non-chafing soles
- · The back of the heel is sloped and rounded to make walking easier
- · Ventilation system allows air to circulate
- · Toe prints to enhance hold and spurs to aid the circulation
- 100% CFC-free polyurethane
- Washable by hand or machine at 60°C
- Sizes: 35 47