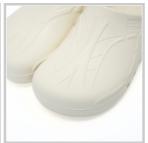

## **Description**

Clogs suitable for modern hospitals, operating theatres and intensive care units.

Products designed and manufactured in collaboration with researchers and doctors.

- · Antistatic clogs with non-slip and non-chafing soles
- · The back of the heel is sloped and rounded to make walking easier
- · Ventilation system allows air to circulate
- · Toe prints to enhance hold and spurs to aid the circulation
- 100% CFC-free polyurethane
- Washable by hand or machine at 60°C
- Sizes: 35 47