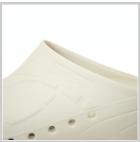

## **Description**

Clogs suitable for modern hospitals, operating theatres and intensive care units.

Products designed and manufactured in collaboration with researchers and doctors.

- · Antistatic clogs with non-slip and non-chafing soles
- · The back of the heel is sloped and rounded to make walking easier
- · Ventilation system allows air to circulate
- · Toe prints to enhance hold and spurs to aid the circulation
- 100% CFC-free polyurethane
- Washable by hand or machine at 60°C
- Sizes: 35 47