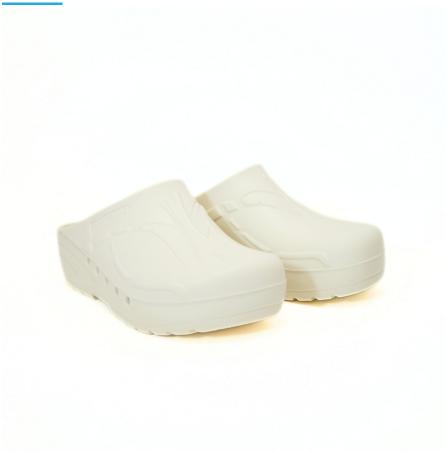

## **MEDIPLOGS OPERATING ROOM** SHOES, NON-PERFORATED, 35, **NAVY BLUE**

Ref. WSAM\_41W

14/06/2025 00:27:28 - For information purposes only, can be subject to change

GSH | 30 rue Jean de Guiramand 13290 Aix-en-Provence | France

## **Description**

Clogs suitable for modern hospitals, operating theatres and intensive care units.

Products designed and manufactured in collaboration with researchers and doctors.

- · Antistatic clogs with non-slip and non-chafing soles
- · The back of the heel is sloped and rounded to make walking easier
- · Ventilation system allows air to circulate
- · Toe prints to enhance hold and spurs to aid the circulation
- 100% CFC-free polyurethane
- Washable by hand or machine at 60°C
- Sizes: 35 47