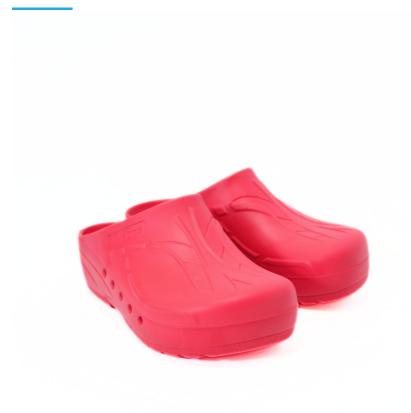

## **Description**

Clogs suitable for modern hospitals, operating theatres and intensive care units.

Products designed and manufactured in collaboration with researchers and doctors.

- · Antistatic clogs with non-slip and non-chafing soles
- · The back of the heel is sloped and rounded to make walking easier
- · Ventilation system allows air to circulate
- · Toe prints to enhance hold and spurs to aid the circulation
- 100% CFC-free polyurethane
- Washable by hand or machine at 60°C
- Sizes: 35 47