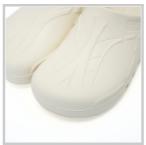

## **Description**

Clogs suitable for modern hospitals, operating theatres and intensive care units.

Products designed and manufactured in collaboration with researchers and doctors.

- · Antistatic clogs with non-slip and non-chafing soles
- · The back of the heel is sloped and rounded to make walking easier
- · Ventilation system allows air to circulate
- · Toe prints to enhance hold and spurs to aid the circulation
- 100% CFC-free polyurethane
- Washable by hand or machine at 60°C
- Sizes: 35 47