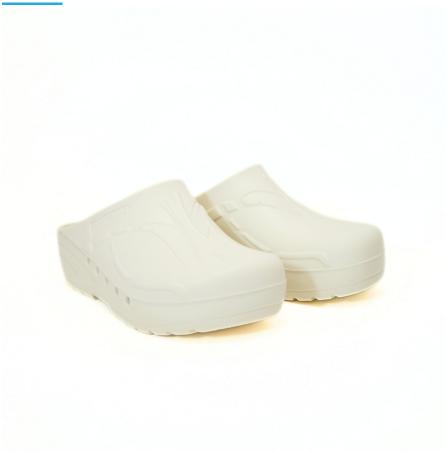

## **MEDIPLOGS OPERATING ROOM** SHOES, NON-PERFORATED, 35, **NAVY BLUE**

Ref. WSAM\_42W

13/06/2025 22:24:12 - For information purposes only, can be subject to change

GSH | 30 rue Jean de Guiramand 13290 Aix-en-Provence | France

## **Description**

Clogs suitable for modern hospitals, operating theatres and intensive care units.

Products designed and manufactured in collaboration with researchers and doctors.

- · Antistatic clogs with non-slip and non-chafing soles
- · The back of the heel is sloped and rounded to make walking easier
- · Ventilation system allows air to circulate
- · Toe prints to enhance hold and spurs to aid the circulation
- 100% CFC-free polyurethane
- Washable by hand or machine at 60°C
- Sizes: 35 47