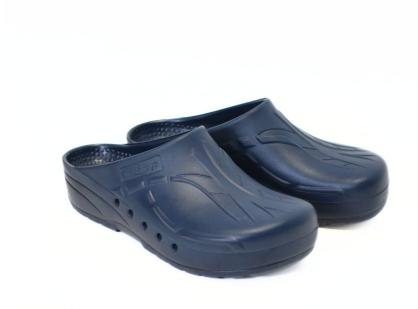

## **MEDIPLOGS OPERATING ROOM** SHOES, NON-PERFORATED, 35, **NAVY BLUE**

Ref. WSAM 43BF

\_\_\_\_\_

## **Description**

Clogs suitable for modern hospitals, operating theatres and intensive care units.

Products designed and manufactured in collaboration with researchers and doctors.

- · Antistatic clogs with non-slip and non-chafing soles
- · The back of the heel is sloped and rounded to make walking easier
- · Ventilation system allows air to circulate
- · Toe prints to enhance hold and spurs to aid the circulation
- 100% CFC-free polyurethane
- Washable by hand or machine at 60°C
- Sizes: 35 47