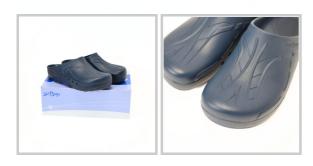

## **MEDIPLOGS OPERATING ROOM** SHOES, NON-PERFORATED, 35, **NAVY BLUE**

Ref. WSAM 43BF

\_\_\_\_\_

## **Description**

Clogs suitable for modern hospitals, operating theatres and intensive care units.

Products designed and manufactured in collaboration with researchers and doctors.

- · Antistatic clogs with non-slip and non-chafing soles
- · The back of the heel is sloped and rounded to make walking easier
- · Ventilation system allows air to circulate
- · Toe prints to enhance hold and spurs to aid the circulation
- 100% CFC-free polyurethane
- Washable by hand or machine at 60°C
- Sizes: 35 47