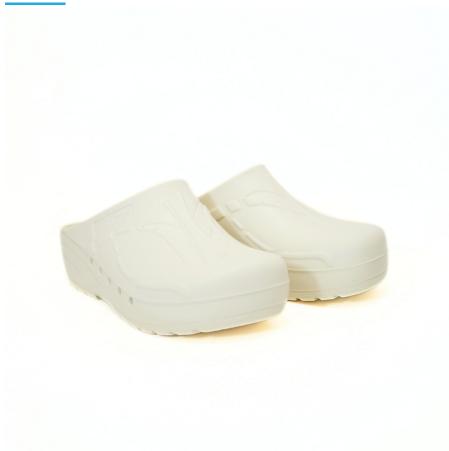

## **Description**

Clogs suitable for modern hospitals, operating theatres and intensive care units.

Products designed and manufactured in collaboration with researchers and doctors.

- · Antistatic clogs with non-slip and non-chafing soles
- · The back of the heel is sloped and rounded to make walking easier
- · Ventilation system allows air to circulate
- · Toe prints to enhance hold and spurs to aid the circulation
- 100% CFC-free polyurethane
- Washable by hand or machine at 60°C
- Sizes: 35 47

## **Features**

| CE Marking                 | NONE          | Medical device            | No       |
|----------------------------|---------------|---------------------------|----------|
| Bar code                   | 3661040100227 | HS Code                   | 64029993 |
| Country                    | Germany       |                           |          |
| DIMENSIONS AND WEIGHT      |               |                           |          |
| Packed unit / Width (cm)   | nc            | Packed unit / Height (cm) | nc       |
| Packed unit / Length (cm)  | nc            | Packed unit / Weight      | 1.16     |
| Bare Unit / Weight (kg)    | 1             |                           |          |
| SPECIFIC STORAGE CONDITION | NS .          |                           |          |
| Minimum temperature        | NA            | Max temperature           | NA       |
| Minimum humidity           | NA            | Maximum humidity          | NA       |
| OTHER FEATURES             |               |                           |          |
| Colors                     | White         | Shoe Size                 | 43       |