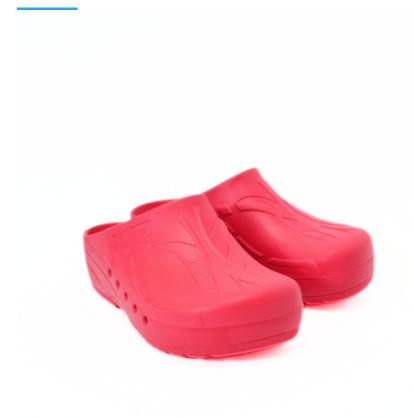

## **MEDIPLOGS OPERATING ROOM** SHOES, NON-PERFORATED, 35, **NAVY BLUE**

Ref. WSAM 44L

13/06/2025 23:29:00 - For information purposes only, can be subject to change

GSH | 30 rue Jean de Guiramand 13290 Aix-en-Provence | France

## **Description**

Clogs suitable for modern hospitals, operating theatres and intensive care units.

Products designed and manufactured in collaboration with researchers and doctors.

- · Antistatic clogs with non-slip and non-chafing soles
- · The back of the heel is sloped and rounded to make walking easier
- · Ventilation system allows air to circulate
- · Toe prints to enhance hold and spurs to aid the circulation
- 100% CFC-free polyurethane
- Washable by hand or machine at 60°C
- Sizes: 35 47