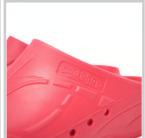

## **Description**

Clogs suitable for modern hospitals, operating theatres and intensive care units.

Products designed and manufactured in collaboration with researchers and doctors.

- · Antistatic clogs with non-slip and non-chafing soles
- · The back of the heel is sloped and rounded to make walking easier
- · Ventilation system allows air to circulate
- · Toe prints to enhance hold and spurs to aid the circulation
- 100% CFC-free polyurethane
- Washable by hand or machine at 60°C
- Sizes: 35 47