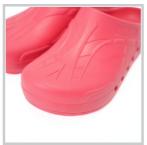

## **Description**

Clogs suitable for modern hospitals, operating theatres and intensive care units.

Products designed and manufactured in collaboration with researchers and doctors.

- · Antistatic clogs with non-slip and non-chafing soles
- · The back of the heel is sloped and rounded to make walking easier
- · Ventilation system allows air to circulate
- · Toe prints to enhance hold and spurs to aid the circulation
- 100% CFC-free polyurethane
- Washable by hand or machine at 60°C
- Sizes: 35 47