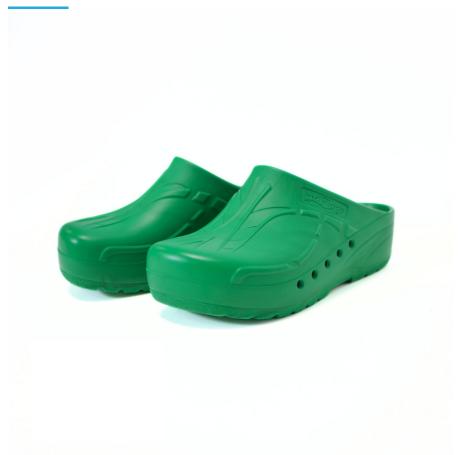

## **Description**

Clogs suitable for modern hospitals, operating theatres and intensive care units.

Products designed and manufactured in collaboration with researchers and doctors.

- · Antistatic clogs with non-slip and non-chafing soles
- · The back of the heel is sloped and rounded to make walking easier
- · Ventilation system allows air to circulate
- · Toe prints to enhance hold and spurs to aid the circulation
- 100% CFC-free polyurethane
- Washable by hand or machine at 60°C
- Sizes: 35 47