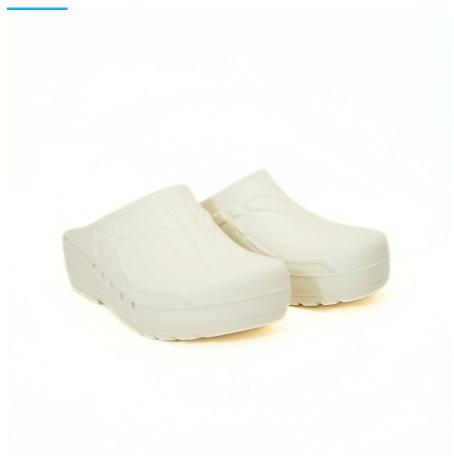

## **MEDIPLOGS OPERATING ROOM** SHOES, NON-PERFORATED, 35, **NAVY BLUE**

Ref. WSAM 44W

14/06/2025 00:19:46 - For information purposes only, can be subject to change

GSH | 30 rue Jean de Guiramand 13290 Aix-en-Provence | France

## **Description**

Clogs suitable for modern hospitals, operating theatres and intensive care units.

Products designed and manufactured in collaboration with researchers and doctors.

- · Antistatic clogs with non-slip and non-chafing soles
- · The back of the heel is sloped and rounded to make walking easier
- · Ventilation system allows air to circulate
- · Toe prints to enhance hold and spurs to aid the circulation
- 100% CFC-free polyurethane
- Washable by hand or machine at 60°C
- Sizes: 35 47