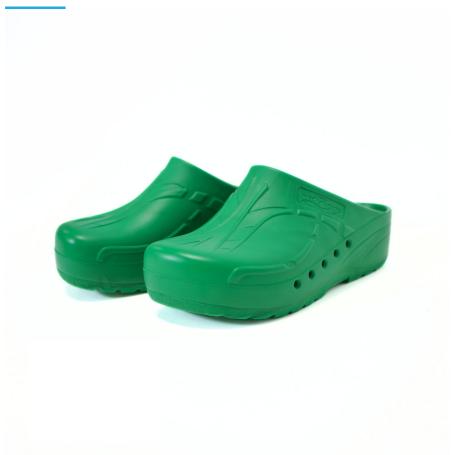

## **MEDIPLOGS OPERATING ROOM** SHOES, NON-PERFORATED, 35, **NAVY BLUE**

Ref. WSAM 45V

\_\_\_\_\_

## **Description**

Clogs suitable for modern hospitals, operating theatres and intensive care units.

Products designed and manufactured in collaboration with researchers and doctors.

- · Antistatic clogs with non-slip and non-chafing soles
- · The back of the heel is sloped and rounded to make walking easier
- · Ventilation system allows air to circulate
- · Toe prints to enhance hold and spurs to aid the circulation
- 100% CFC-free polyurethane
- Washable by hand or machine at 60°C
- Sizes: 35 47