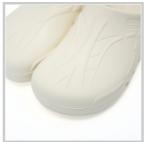

## **Description**

Clogs suitable for modern hospitals, operating theatres and intensive care units.

Products designed and manufactured in collaboration with researchers and doctors.

- · Antistatic clogs with non-slip and non-chafing soles
- · The back of the heel is sloped and rounded to make walking easier
- · Ventilation system allows air to circulate
- · Toe prints to enhance hold and spurs to aid the circulation
- 100% CFC-free polyurethane
- Washable by hand or machine at 60°C
- Sizes: 35 47