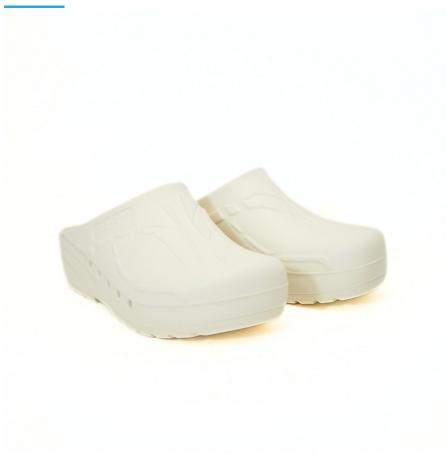

## **Description**

Clogs suitable for modern hospitals, operating theatres and intensive care units.

Products designed and manufactured in collaboration with researchers and doctors.

- · Antistatic clogs with non-slip and non-chafing soles
- · The back of the heel is sloped and rounded to make walking easier
- · Ventilation system allows air to circulate
- · Toe prints to enhance hold and spurs to aid the circulation
- 100% CFC-free polyurethane
- Washable by hand or machine at 60°C
- Sizes: 35 47