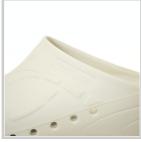

## **Description**

Clogs suitable for modern hospitals, operating theatres and intensive care units.

Products designed and manufactured in collaboration with researchers and doctors.

- · Antistatic clogs with non-slip and non-chafing soles
- · The back of the heel is sloped and rounded to make walking easier
- · Ventilation system allows air to circulate
- · Toe prints to enhance hold and spurs to aid the circulation
- 100% CFC-free polyurethane
- Washable by hand or machine at 60°C
- Sizes: 35 47