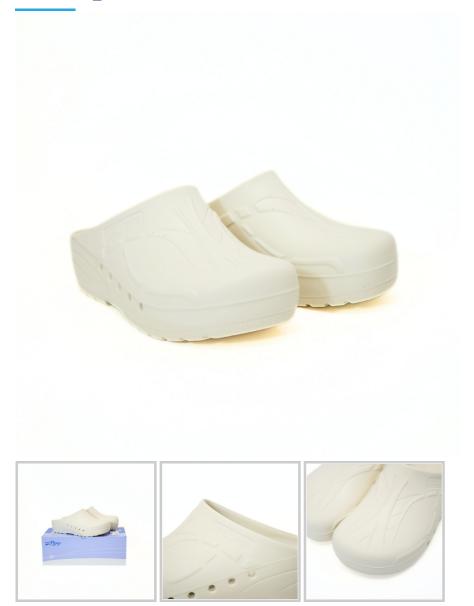

### **Description**

Clogs suitable for modern hospitals, operating theatres and intensive care units.

Products designed and manufactured in collaboration with researchers and doctors.

- · Antistatic clogs with non-slip and non-chafing soles
- . The back of the heel is sloped and rounded to make walking easier
- Ventilation system allows air to circulate
- · Toe prints to enhance hold and spurs to aid the circulation
- 100% CFC-free polyurethane
- Washable by hand or machine at 60°C
- Sizes: 35 47