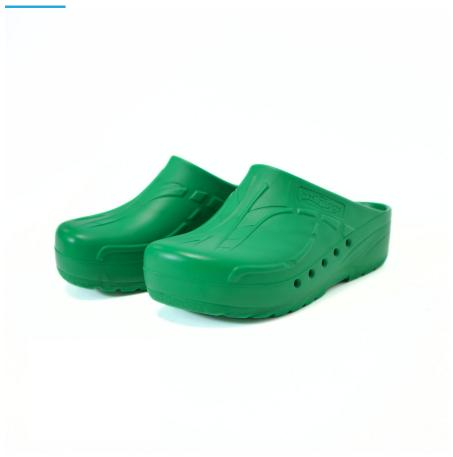

## **Description**

Clogs suitable for modern hospitals, operating theatres and intensive care units.

Products designed and manufactured in collaboration with researchers and doctors.

- · Antistatic clogs with non-slip and non-chafing soles
- · The back of the heel is sloped and rounded to make walking easier
- · Ventilation system allows air to circulate
- · Toe prints to enhance hold and spurs to aid the circulation
- 100% CFC-free polyurethane
- Washable by hand or machine at 60°C
- Sizes: 35 47