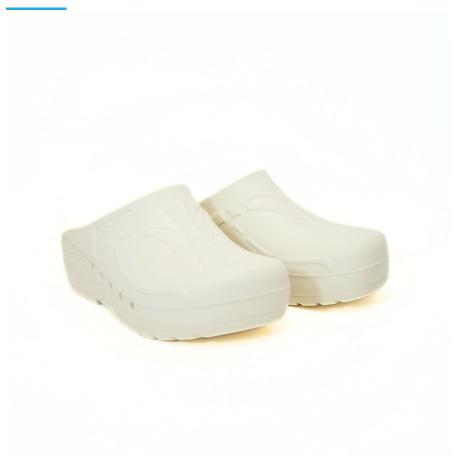

## **MEDIPLOGS OPERATING ROOM** SHOES, NON-PERFORATED, 35, **NAVY BLUE**

Ref. WSAM\_47W

14/06/2025 00:20:47 - For information purposes only, can be subject to change

GSH | 30 rue Jean de Guiramand 13290 Aix-en-Provence | France

## **Description**

Clogs suitable for modern hospitals, operating theatres and intensive care units.

Products designed and manufactured in collaboration with researchers and doctors.

- · Antistatic clogs with non-slip and non-chafing soles
- · The back of the heel is sloped and rounded to make walking easier
- · Ventilation system allows air to circulate
- · Toe prints to enhance hold and spurs to aid the circulation
- 100% CFC-free polyurethane
- Washable by hand or machine at 60°C
- Sizes: 35 47