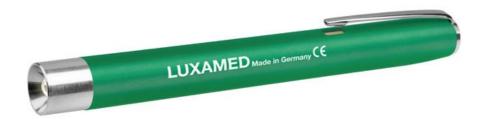

## DIAGNOSTIC PENLIGHT LED - LUXAMED

Ref. D1.211.612

Diagnostic Penlight LED OF Luxamed is resistant and lasts over time thanks to LED technology!

This technology provides a shadow-free field of vision and optimum illumination in the area of application. The LEDs are powered by a constant current, guaranteeing considerably longer life.

## **Description**

Penlight for optimal eye and throat examinations, with LED light approved for eye examinations.

- · Top quality ABS plastic housing
- Weight 31.5 g
- Life time LED 100.000 h
- Luminous intensity 18.000 22.000 mcd
- Colour temperature: approx. 7000 Kelvin
- Operating voltage 3.0 V
- Incl. 2 AAA batteries

Available in:

White (Ref: D1.211.912)
Blue (Ref: D1.211.212)
Grey (Ref: D1.211.312)
Yellow (Ref: D1.211.512)
Kids (Ref: D1.311.912)
Black (Ref: D1.211.112)
Red (Ref: D1.211.412)
Green (Ref: D1.211.612)