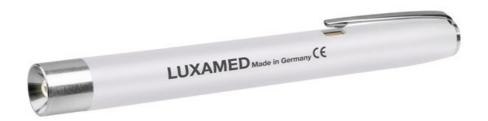

## DIAGNOSTIC PENLIGHT LED - LUXAMED

Ref. D1.211.912

Diagnostic Penlight LED OF Luxamed is resistant and lasts over time thanks to LED technology!

This technology provides a shadow-free field of vision and optimum illumination in the area of application. The LEDs are powered by a constant current, guaranteeing considerably longer life.

## **Description**

Penlight for optimal eye and throat examinations, with LED light approved for eye examinations.

- · Top quality ABS plastic housing
- Weight 31.5 g
- Life time LED 100.000 h
- Luminous intensity 18.000 22.000 mcd
- Colour temperature: approx. 7000 Kelvin
- Operating voltage 3.0 V
- Incl. 2 AAA batteries

Available in:

White (Ref: D1.211.912)
Blue (Ref: D1.211.212)
Grey (Ref: D1.211.312)
Yellow (Ref: D1.211.512)
Kids (Ref: D1.311.912)
Black (Ref: D1.211.112)
Red (Ref: D1.211.412)
Green (Ref: D1.211.612)